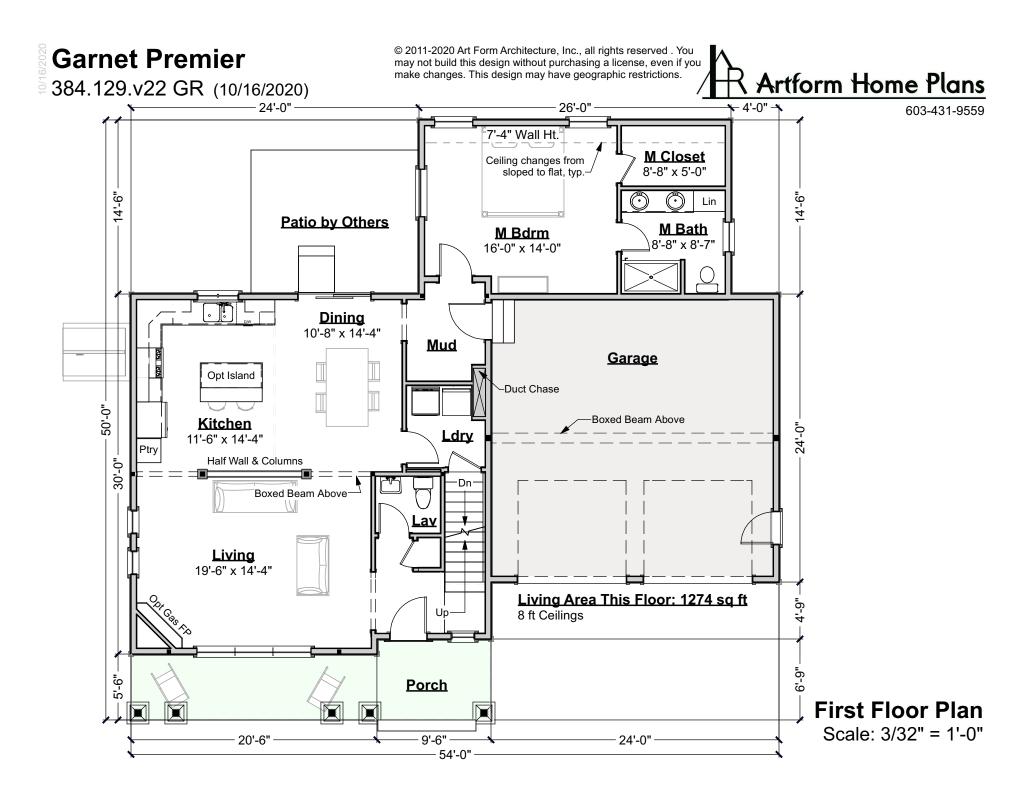

## **Garnet Premier**

384.129.v22 GR (10/16/2020)

© 2011-2020 Art Form Architecture, Inc., all rights reserved . You may not build this design without purchasing a license, even if you make changes. This design may have geographic restrictions.

603-431-9559

Scale: 3/32" = 1'-0"