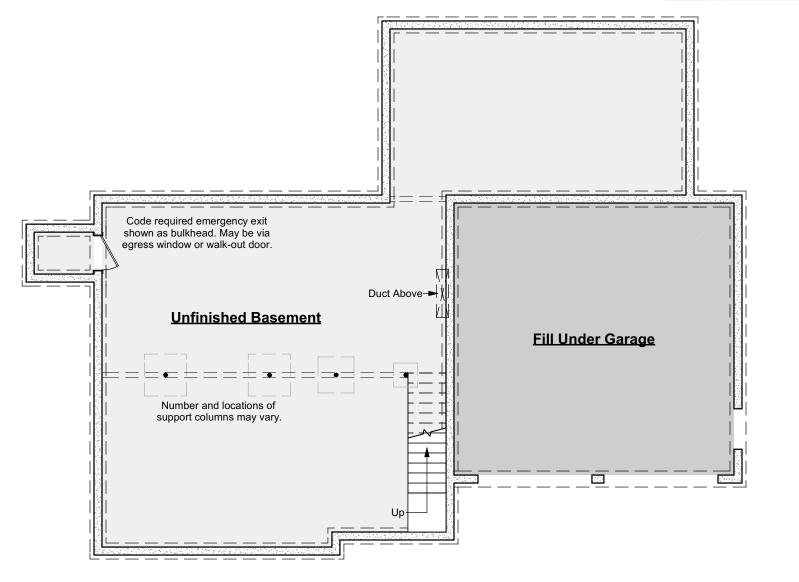

## **Foundation Plan**

Scale: 3/32" = 1'-0"

384.129.v22 GR (10/16/2020)

© 2011-2020 Art Form Architecture, Inc., all rights reserved . You may not build this design without purchasing a license, even if you make changes. This design may have geographic restrictions.