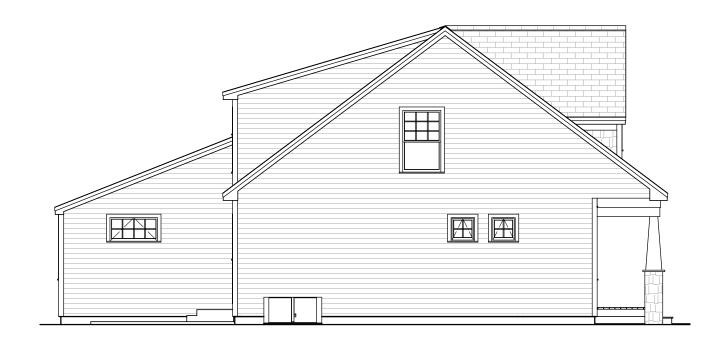

-9559



**Front Elevation** 

Scale: 1/8" = 1'-0"

© 2011-2020 Art Form Architecture, Inc., all rights reserved . You may not build this design without purchasing a license, even if you make changes. This design may have geographic restrictions.



603-431-9559



Right Elevation Scale: 1/8" = 1'-0"

384.129.v22 GR (10/16/2020)

© 2011-2020 Art Form Architecture, Inc., all rights reserved . You may not build this design without purchasing a license, even if you make changes. This design may have geographic restrictions.



603-431-9559



**Rear Elevation** 

Scale: 1/8" = 1'-0"

© 2011-2020 Art Form Architecture, Inc., all rights reserved . You may not build this design without purchasing a license, even if you make changes. This design may have geographic restrictions.



603-431-9559



**Left Elevation** 

Scale: 1/8" = 1'-0"