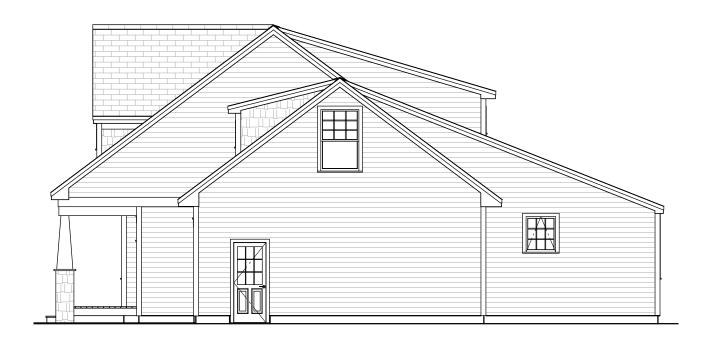

603-431-9559

Right Elevation Scale: 1/8" = 1'-0"

384.129.v22 GR (10/16/2020)

© 2011-2020 Art Form Architecture, Inc., all rights reserved . You may not build this design without purchasing a license, even if you make changes. This design may have geographic restrictions.